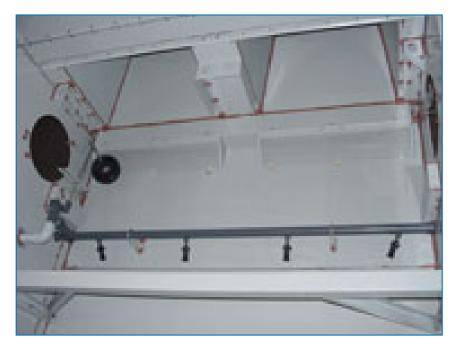

## Sump sweeper piping

A sump sweeper piping system **increases water circulation and agitation** in the basin and is designed to be used in combination with a <u>filtration</u> system. It does all this:

- improves your filtration system performance
- helps improve year-round system hygiene
- requires less cooling tower cleaning
- prevents under deposit corrosion

Sump sweeper piping can be **factory-installed** or **retrofitted** on-site.